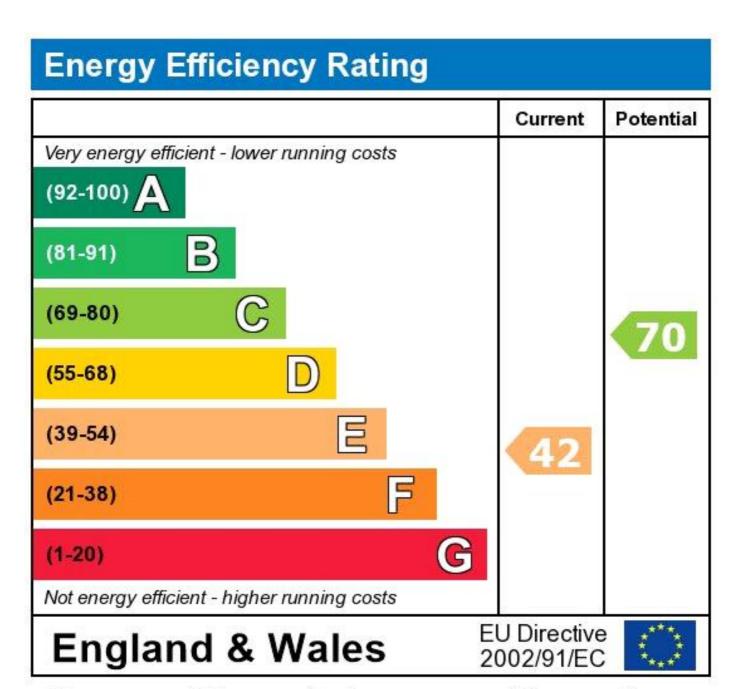

The energy efficiency rating is a measure of the overall efficiency of a home. The higher the rating the more energy efficient the home is and the lower the fuel bills will be.

Reference Additional Information Office Telephone 01766 810025 RL0198